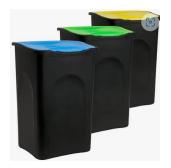

We have purchased 3 wheelie bins for all lost property. The bins will be stored in the shelter opposite the nursery doors so that all parents have easy access to any lost items of clothing.

- Green top bins for all lost jackets and coats
- · Yellow top bins for jumpers/hoodies
- Blue top bins for all other items including gloves/hats and scarves